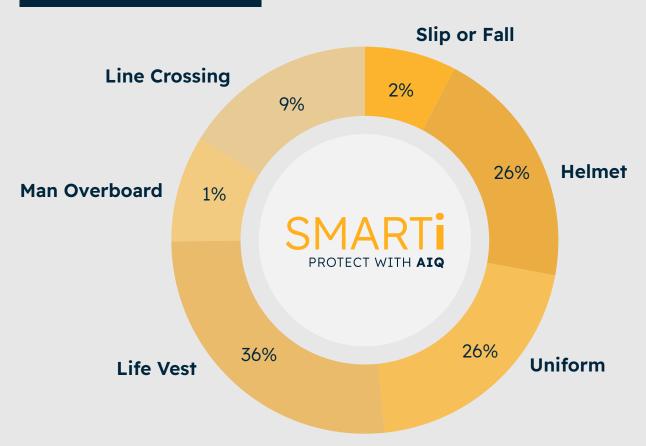

e of an intelligent, responsive and active CCTV system.



#### THE SOLUTION



#### **INTELLIGENT OPERATIONAL SAFETY MONITORING**

SMARTi is an application within AIQ's Protect vertical.

Based on an intelligent AI solution, SMARTi is designed to improve safety in industrial environments and drive 100% HSE culture.

The solution features intelligent monitoring, detection, and reporting capabilities for hazardous and potentially hazardous situations, which can be communicated to personnel for actioning.

SMARTI AI server connects to existing CCTV infrastructure to deliver an intelligent AI-enabled CCTV solution, with instant incident alerts capable of being generated and fed to the application's centralized command center for immediate actioning.

## EVENT STATISTICS BY USE CASE (Sample)



### **VALUE & BENEFITS**



## SMARTI PROTECT WITH AIQ



The best-in-class AI-enabled CCTV solution to increase occupational safety, helping identify and prevent or reduce the number of accidents





24/7

Centralized, 24/7 monitoring of enterprise-wide HSE compliance



90%+

Accuracy of detecting HSE violations



<2 Sec

Reaction time from violation to alerting



1B+

Currently performing over 1 billion predictions a day for clients



#### **DISCLAIMER**

This booklet contains numerical data that has been sourced from our esteemed clients. It is important to note that these figures are provided in the context of their respective business operations and have been shared with us for the purpose of this booklet.

Please be aware that client-sourced data can be subject to various fact